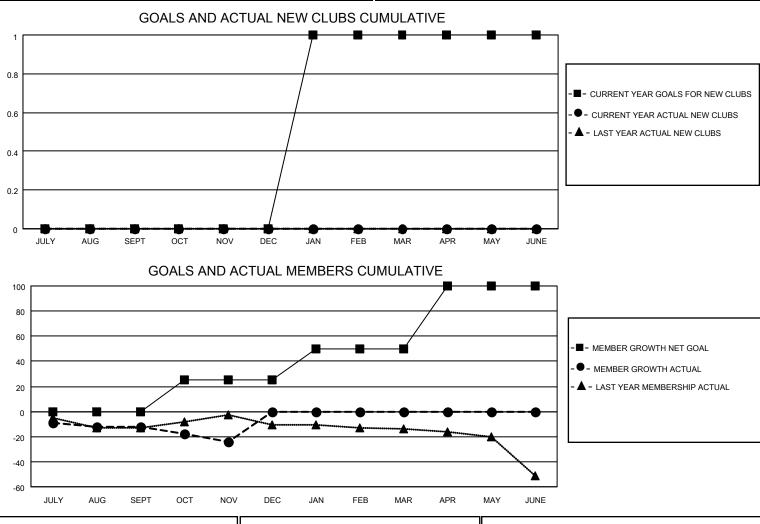

## LOCATION ONTARIO

**District A 9** 

Results as of: 11/30/2020

| Clubs         |               |             |               | Members               |                        |                         |                                                    |
|---------------|---------------|-------------|---------------|-----------------------|------------------------|-------------------------|----------------------------------------------------|
|               | RESULTS FOR   | R 2020-2021 |               | RESULTS FOR 2020-2021 |                        |                         |                                                    |
| QUARTER       | NEW CLUB GOAL | NEW CLUBS   | DROPPED CLUBS | QUARTER               | BER GROWTH NET<br>GOAL | MEMBER GROWTH<br>ACTUAL | DROPPED<br>MEMBERS ACTUAL<br>(including transfers) |
| JULY/AUG/SEPT | 0             | 0           | 0             | JULY/AUG/SEPT         | 0                      | 14                      | 22                                                 |
| OCT/NOV/DEC   | 0             | 0           | 0             | OCT/NOV/DEC           | 25                     | 10                      | 19                                                 |
| JAN/FEB/MAR   | 1             | 0           | 0             | JAN/FEB/MAR           | 25                     | 0                       | 0                                                  |
| APR/MAY/JUNE  | 0             | 0           | 0             | APR/MAY/JUNE          | 50                     | 0                       | 0                                                  |